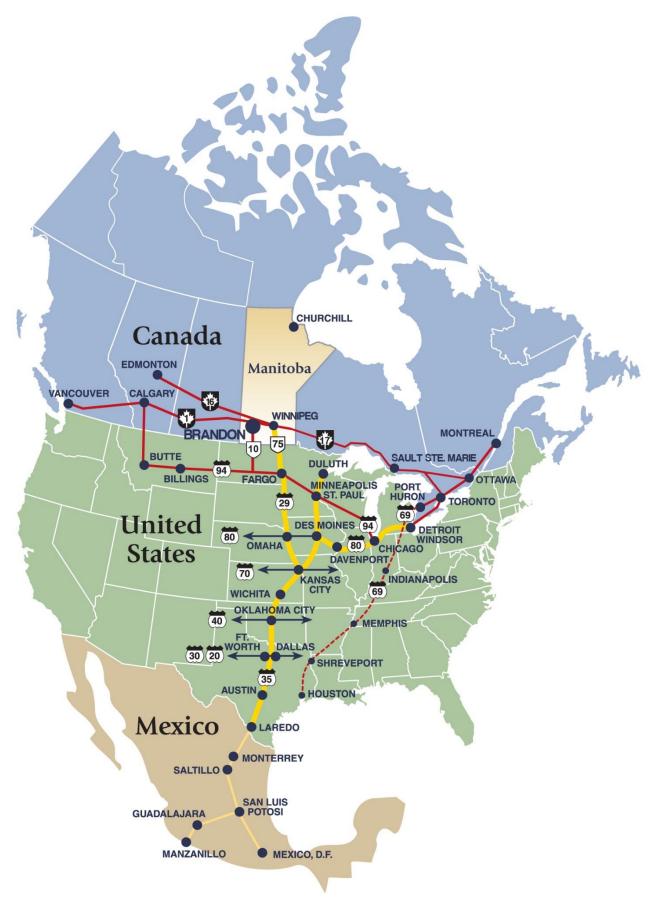

## Brandon - Major Highway Routes

Brandon is located in the heart of Canada, at the junction of the Trans-Canada Highway #1 and Manitoba Provincial Highway #10.

Provincial Highway #10 is the main north-south route in western Manitoba with a 24-hour Canada/United States border crossing 98 kilometres (Km's) to the south. This crossing connects with U.S. Highway #2, a major east-west route across the northern States. Highway #10 also intersects the east-west Canadian Yellowhead Route (#16) just 50 Km's north of Brandon. Both Highway #1 (Trans-Canada Highway) and #10 allow connection to Highway #83, an additional main north-south route.